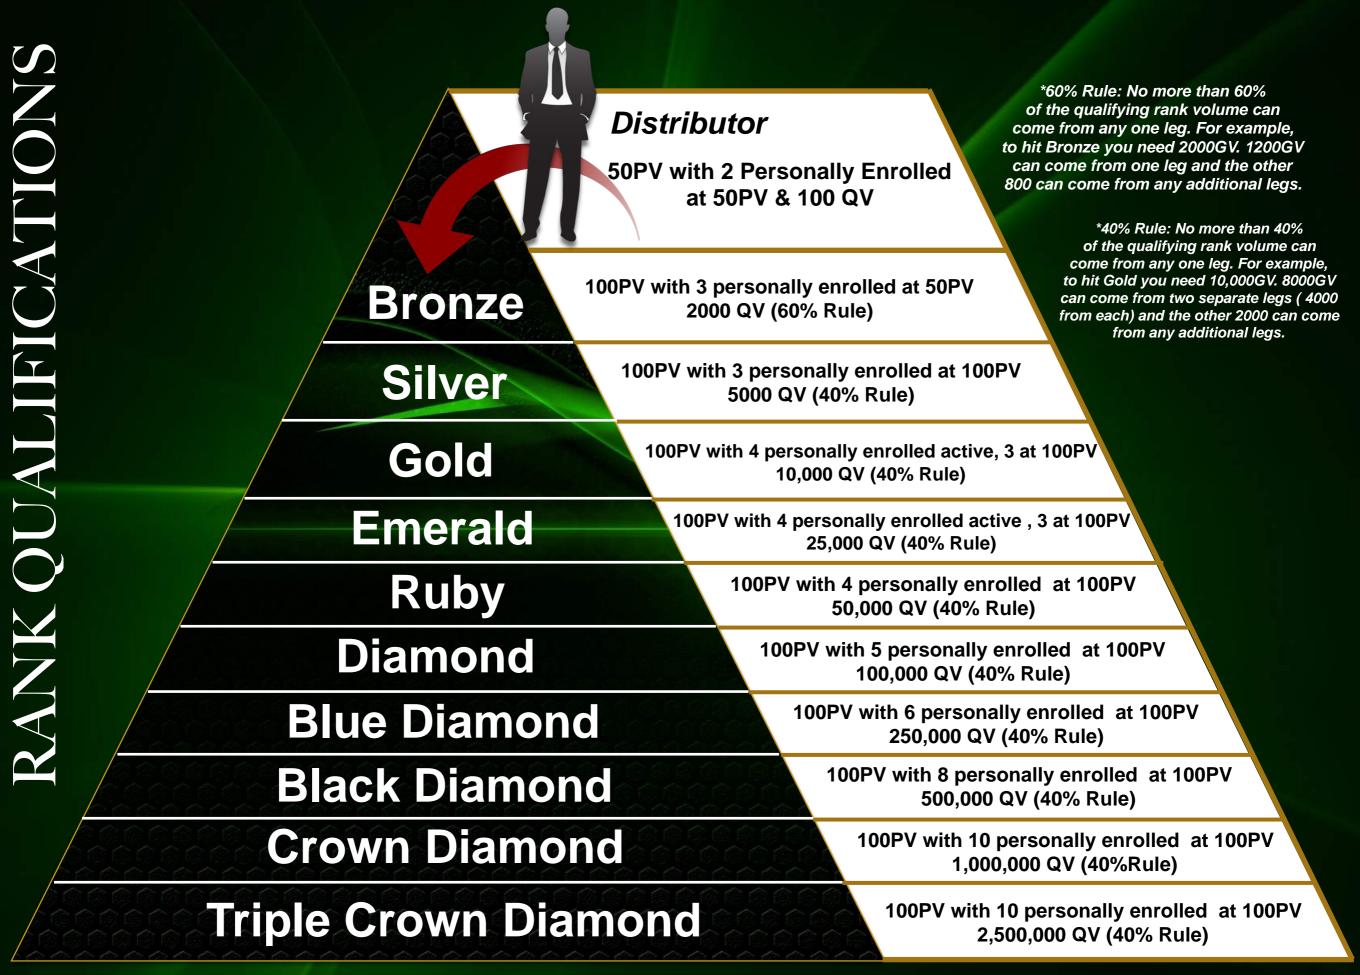

## KEYTERMS

**Active**- Active means you are qualified to earn commissions based on the qualifying PV level you are at. 50PV qualifies you to be active.

**Inactive-** You do not have the PV required to earn commissions in the compensation plan. If you are inactive for 6 months you will lose your position.

Active with 50PV- Qualifies you for team commissions on 3 levels, 25% on level one in the fast start program and 20% commission on personal retail customers (RV).

Active with 100PV- Qualifies you for all levels based on your rank qualifications for the monthly team commissions, all levels of the fast start program and 40% commission on personal retail customers. (RV)

Leg: All Distributors that are on your Level 1 are considered a leg.

**40% and 60% Rule:** No more than 40% or 60% of the total Rank Qualifying Volume (GQV) can come out of any 1 leg. 60% rule only applies to Bronze.

**Grandfathered Ranks**- A grandfathered rank occurs when you purchase a starter kit. Based on the kit you purchase at the time of enrollment, you can have a grandfathered status for a period of 6 months allowing you to get paid on more levels in the monthly team commissions, as if you were at that rank. The number of levels is determined by the started kit you purchase. Grandfathered ranks are different than an achieved rank and does not qualify you for prosperity bonuses, rewards or the luxury car bonus. You must achieve and earn each rank to qualify for those programs.

#### Starter Kits

**Basic Kit \$100-** Grandfathers you to Bronze which pays you on 4 levels for monthly team commissions as long as you are active with 100PV.

**Business Kit \$199-** Grandfathers you to Silver which pays you on 5 levels for monthly team commissions as long as you are active with 100PV.

**Success Kit \$499-** Grandfathers you to Gold which pays you on 6 levels for monthly team commissions as long as you are active with 100PV.

**Executive Kit \$999**- Grandfathers you to Emerald which pays you on all 7 levels for monthly team commissions as long as you are active with 100PV.