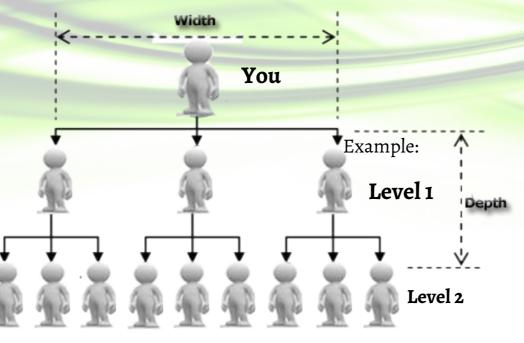

Active: 50-100PV - Personal, and retail customers tied to your Distributor ID in a calendar month. 50PV can come from personal retail customers.

Level: All Active Distributors count as a level for team commissions.

Leg: All Distributors that are on your Level 1 are considered a leg.

**40% and 60% Rule:** No more than 40% or 60% of the total Rank Qualifying Volume (GQV) can come out of any 1 leg. 60% rule only applies to Bronze.

## **HOW DOES IT**

You can build a team with unlimited width and get paid down 7 levels for Monthly Team Commissions. Based on your rank qualification, you can qualify for 7 levels of pay. All levels that you qualify for will pay you the percentage at each level. Those percentages are paid on all partners PV as well as 2% on each level on all RV down 7 Levels.