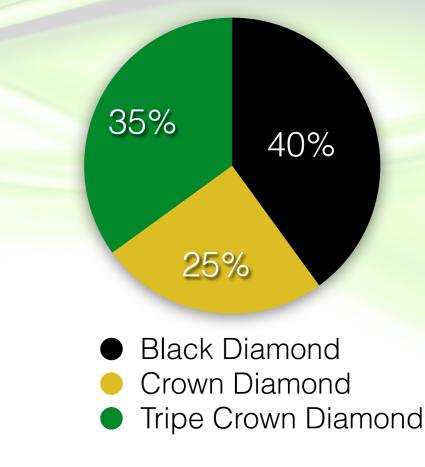

## **HOW DOES IT WORK?**

**Black Diamond**- 40% of the 3% Global CV is allocated to the Black Diamond Pool and is divided evenly each month with all qualified Black Diamonds who met all rank criteria for the month.

**Crown Diamond-** 25% of the 3% Global CV is allocated to the Crown Diamond Pool and is divided evenly each month with all qualified Crown Diamonds who met all rank criteria for the month.

**Triple Crown Diamond-** 35% of the 3% Global CV is allocated to the Triple Crown Diamond Pool and is divided evenly each month with all qualified Triple Crown Diamonds who met all rank criteria for the month.